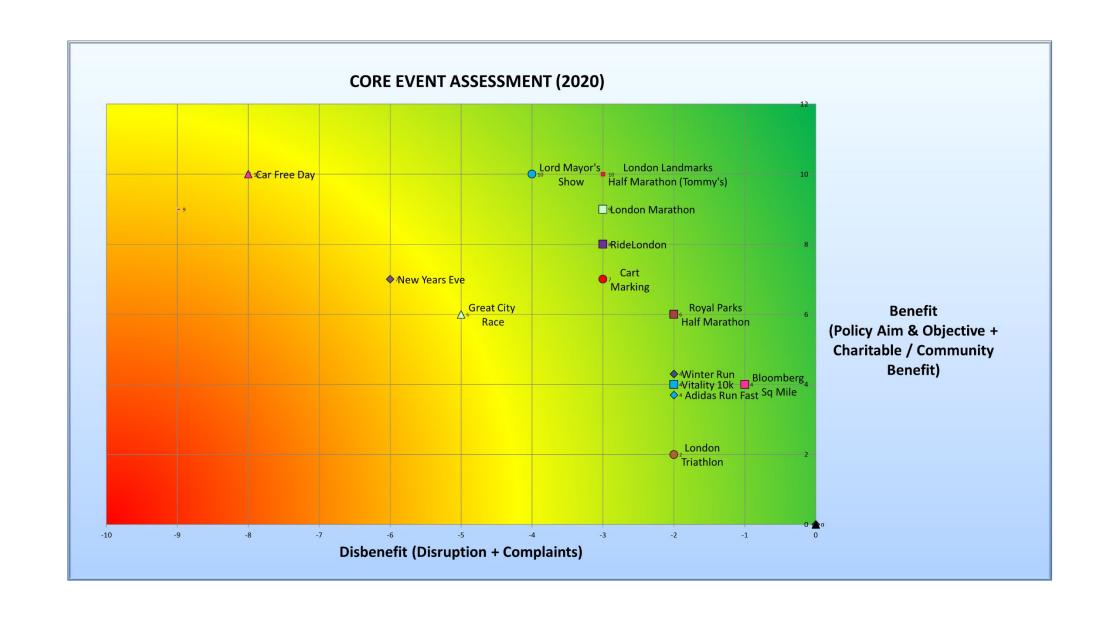

## **APPENDIX 3 – Summary Event Assessment for 2021**

An Event Assessment Matrix is applied to each event to determine its benefits and dis-benefits, and it remains a highly useful tool to determine the merits (or otherwise) of any proposed event. Members approved the framework for the assessment matrix, which is summarised below:

| Disb                                                           | enefit                             | Benefit                                                                                                                                                                                |  |  |  |  |
|----------------------------------------------------------------|------------------------------------|----------------------------------------------------------------------------------------------------------------------------------------------------------------------------------------|--|--|--|--|
| Disruption & Impact                                            | Past / Likely Complaints           | Policy Aims & Objectives Charitable / Community Support                                                                                                                                |  |  |  |  |
| Daytime major road<br>closures / Major impact<br>(-5)          | Serious, numerous & political (-5) | City heritage / cultural 'difference' / Corporate Plan (inc visitor & cultural strategies) (5)  Not for Profit' / Large charitable contribution / Overwhelming stakeholder support (5) |  |  |  |  |
| Evening major road closures (-4)                               | Numerous & political<br>(-4)       | London / National / Charitable contribution International significance (4) (4)                                                                                                         |  |  |  |  |
| Extensive weekend road<br>closures /<br>Medium impact (-3)     | Numerous non-political<br>(-3)     | CoL Partner / City stakeholder Significant City community non-charitable benefit (3)                                                                                                   |  |  |  |  |
| Limited weekend road<br>closures (-2)                          | Some political<br>(-2)             | CoL Community Strategy Small charitable contribution (2)                                                                                                                               |  |  |  |  |
| Traffic holds / bubble / Small number minor road closures (-1) |                                    | Member-only support Small community (1) benefit (1)                                                                                                                                    |  |  |  |  |
| No road closures<br>No impact (0)                              |                                    | No policy objective / Fully commercial No Member support (0) (0)                                                                                                                       |  |  |  |  |

Using these criteria, the relative assessment for the planned known events from last year is represented as follows: